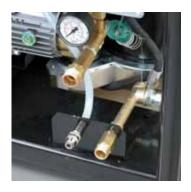

## Thermic 5 HW

- Hot water self-contained unit Honda GC 160 gasoline engine with manual start. • Three ceramic pistons, brass axial pump head with pressure regulator
- Suction and delivery S/S valves.
- Thermal safety valve on the by-pass line
  Max water inlet temperature 40°
- C. Pump motor direct drive. Auxiliary belt driven sturdy alternator Automatic engine RPM regulator Integrated detergent suction with external suction probe Glicerine pressure gauge.
- 10 I diesel tank for burner Tough steel main frame