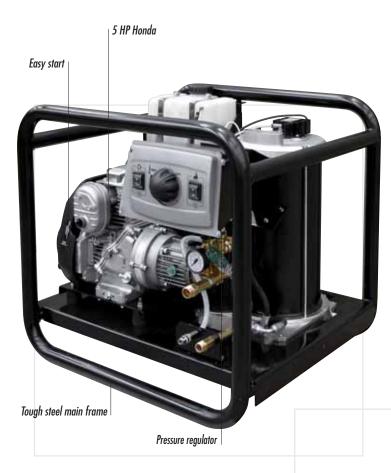

## Hot water high-pressure cleaner with combustion engine

## Thermic 5 HW

|                       | Thermic 5 HW            |
|-----------------------|-------------------------|
| Code                  |                         |
| operat. pressure      | 30÷160 bar/435÷2320 psi |
| delivery rate         | 570 1/h/2.5 GPM (USA)   |
| max water temperature | 30÷90°C                 |
| engine HP             | 5                       |
| engine type           | Honda GC 160            |
|                       |                         |

## Thermic 5 HW

- Hot water self-contained unit Honda GC 160 gasoline engine with manual start. • Three ceramic pistons, brass axial pump head with pressure regulator
- Suction and delivery S/S valves.
- Thermal safety valve on the by-pass line
  Max water inlet temperature 40°
- C. Pump motor direct drive. Auxiliary belt driven sturdy alternator Automatic engine RPM regulator Integrated detergent suction with external suction probe Glicerine pressure gauge.
- 10 I diesel tank for burner Tough steel main frame