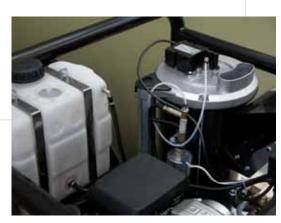

## Thermic 5 HW

|                       | Thermic 5 HW            |
|-----------------------|-------------------------|
| Code                  |                         |
| operat. pressure      | 30÷160 bar/435÷2320 psi |
| delivery rate         | 570 1/h/2.5 GPM (USA)   |
| max water temperature | 30÷90°C                 |
| engine HP             | 5                       |
| engine type           | Honda GC 160            |
|                       |                         |

## Thermic 5 HW

- Hot water self-contained unit Honda GC 160 gasoline engine with manual start. • Three ceramic pistons, brass axial pump head with pressure regulator
- Suction and delivery S/S valves.
- Thermal safety valve on the by-pass line
  Max water inlet temperature 40°
- C. Pump motor direct drive. Auxiliary belt driven sturdy alternator Automatic engine RPM regulator Integrated detergent suction with external suction probe Glicerine pressure gauge.
- 10 I diesel tank for burner Tough steel main frame