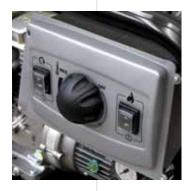

## Thermic 5 HW

- Hot water self-contained unit Honda GC 160 gasoline engine with manual start. • Three ceramic pistons, brass axial pump head with pressure regulator
- Suction and delivery S/S valves.
- Thermal safety valve on the by-pass line
  Max water inlet temperature 40°
- C. Pump motor direct drive. Auxiliary belt driven sturdy alternator Automatic engine RPM regulator Integrated detergent suction with external suction probe Glicerine pressure gauge.
- 10 I diesel tank for burner Tough steel main frame